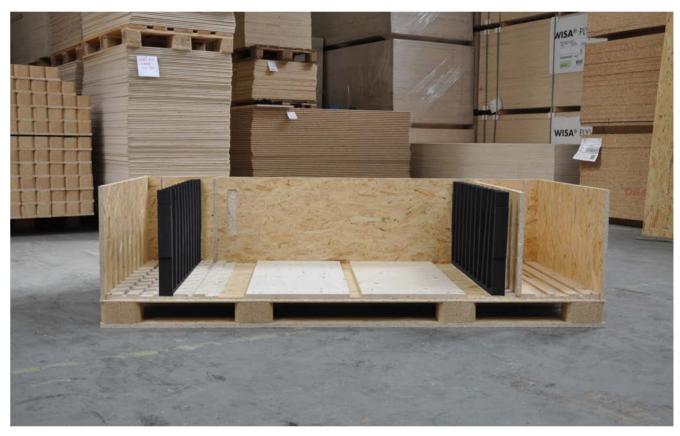

## Clip-Lok Expendable Box for sensitive profiles used in lithium batteries for electrical vehicles.

This box is tailor-made for the highly sensitive aluminium profiles used in automotive industry. Our solution allows customers to transport aluminium profiles of different lengths. This way one box serves aluminium profiles in 5 different lengths. The aluminium profiles are protected by ETHA foam that can slide inside a dunnage at the base of the pallet. The box can be flat-packed with the dunnages, thereby making it easy to store.

Clip-Lok Expendable box flat-packed with dunnages integrated within the packaging.

Clip-Lok Expendable box built up with ETHA foam ready to protect the aluminium profiles.

Clip-Lok Expendable box can transport aluminium profiles of different lengths in one box.