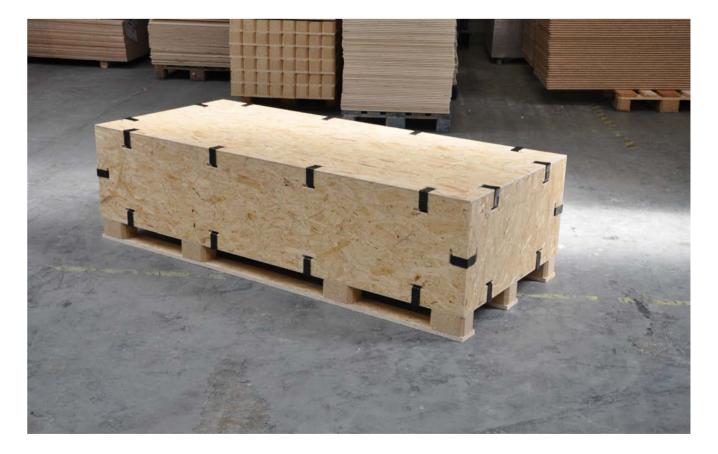

## Clip-Lok Expendable Box for sensitive profiles used in lithium batteries for electrical vehicles.

This box is tailor-made for the highly sensitive aluminium profiles used in automotive industry. Our solution allows customers to transport aluminium profiles of different lengths. This way one box serves aluminium profiles in 5 different lengths. The aluminium profiles are protected by ETHA foam that can slide inside a dunnage at the base of the pallet. The box can be flat-packed with the dunnages, thereby making it easy to store.

Clip-Lok Expendable box flat-packed with dunnages integrated within the packaging.

Clip-Lok Expendable box built up with ETHA foam ready to protect the aluminium profiles.

Clip-Lok Expendable box can transport aluminium profiles of different lengths in one box.

Clip-Lok Expendable box loaded with aluminium profiles ready for transport.