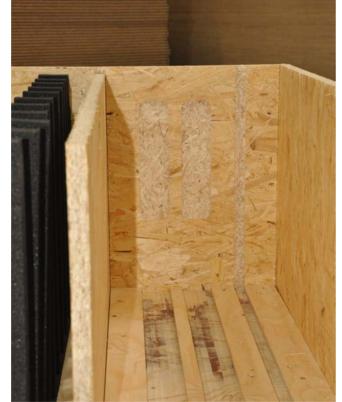

## Clip-Lok Expendable Box for sensitive profiles used in lithium batteries for electrical vehicles.

This box is tailor-made for the highly sensitive aluminium profiles used in automotive industry. Our solution allows customers to transport aluminium profiles of different lengths. This way one box serves aluminium profiles in 5 different lengths. The aluminium profiles are protected by ETHA foam that can slide inside a dunnage at the base of the pallet. The box can be flat-packed with the dunnages, thereby making it easy to store.

Clip-Lok Expendable box flat-packed with dunnages integrated within the packaging.

Clip-Lok Expendable box built up with ETHA foam ready to protect the aluminium profiles.

Clip-Lok Expendable box can transport aluminium profiles of different lengths in one box.