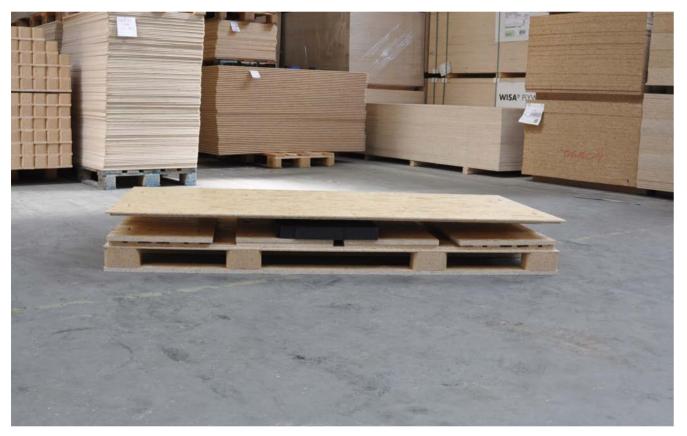

Clip-Lok Expendable box flat-packed with dunnages integrated within the packaging.

Clip-Lok Expendable box built up with ETHA foam ready to protect the aluminium profiles.

Clip-Lok Expendable box can transport aluminium profiles of different lengths in one box.