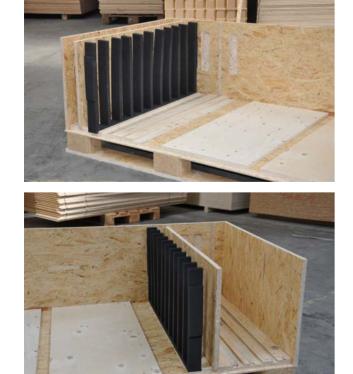

Clip-Lok Expendable box flat-packed with dunnages integrated within the packaging.

Clip-Lok Expendable box built up with ETHA foam ready to protect the aluminium profiles.

Clip-Lok Expendable box can transport aluminium profiles of different lengths in one box.

Clip-Lok Expendable box loaded with aluminium profiles ready for transport.